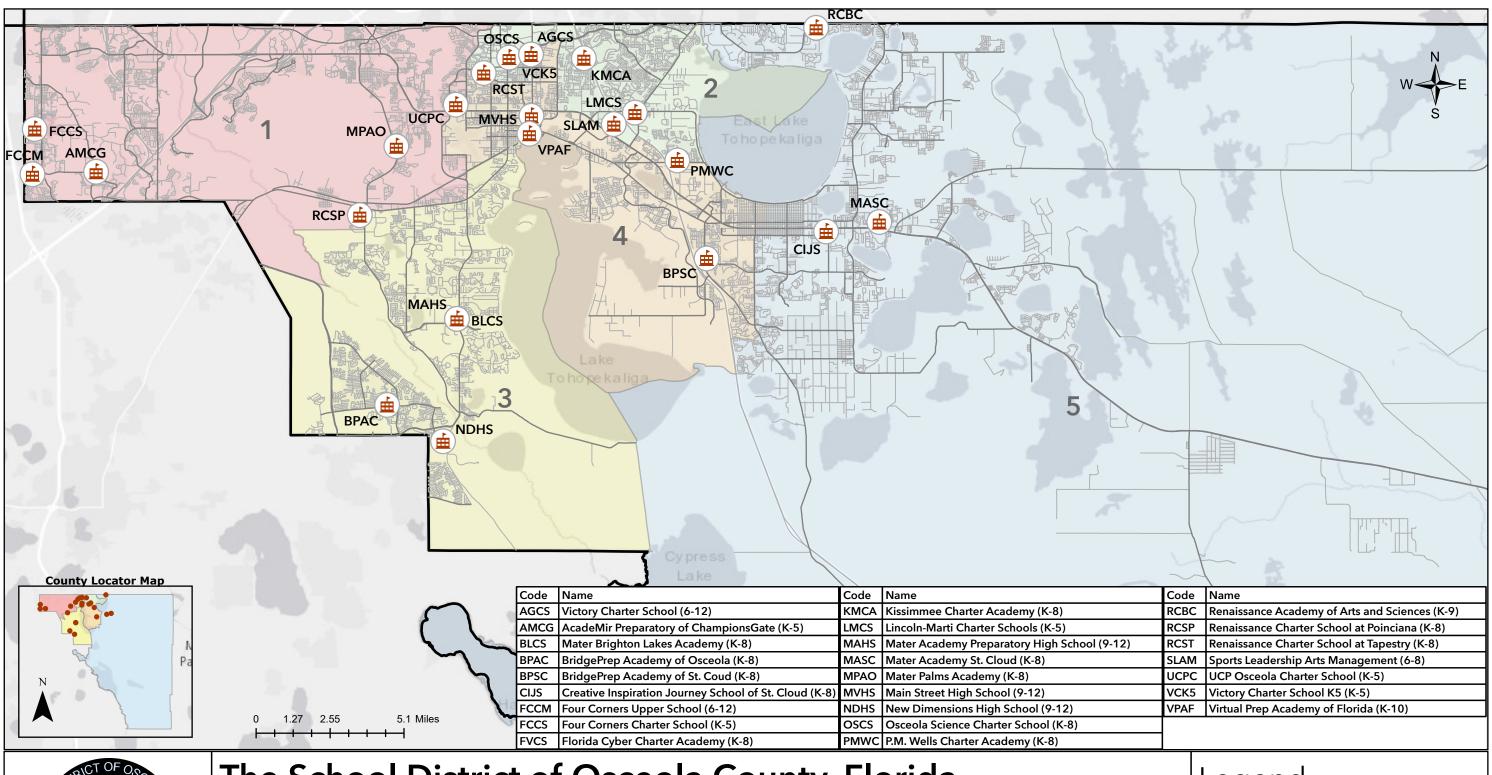

## The School District of Osceola County, Florida **Charter Schools Locator Map**

Valid for the 2024/2025 School Year

Disclaimer: All data, information, and maps are provided "as is" without any warranty or representation of accuracy, timeliness, or completeness. The School District of Osceola County, Florida (the "School District") canno accept any responsibility for errors, omissions, or positional accuracy. The School District specifically disclaims any warranty, either expressed or implied, including, without limitation, the implied warranties of merchantability and fitness for a particular purpose. The burden of determining accuracy, timeliness, merchantability, and fitness for a particular use rests solely on the requestor, and the requestor assumes all risk as to quality and performance. In no event will the School District or its staff be liable for any direct, indirect, incidental, special, consequential, or other damages, including without limitation, loss of profit, arising out of the use of the data, information, and maps even if the School District has been advised of the possibility of such damages. The requestor acknowledges and accepts the limitations of the data, information, and maps, including, without limitation the fact that the data, information, and maps are dynamic and are in a constant state of maintenance, correction, and update.